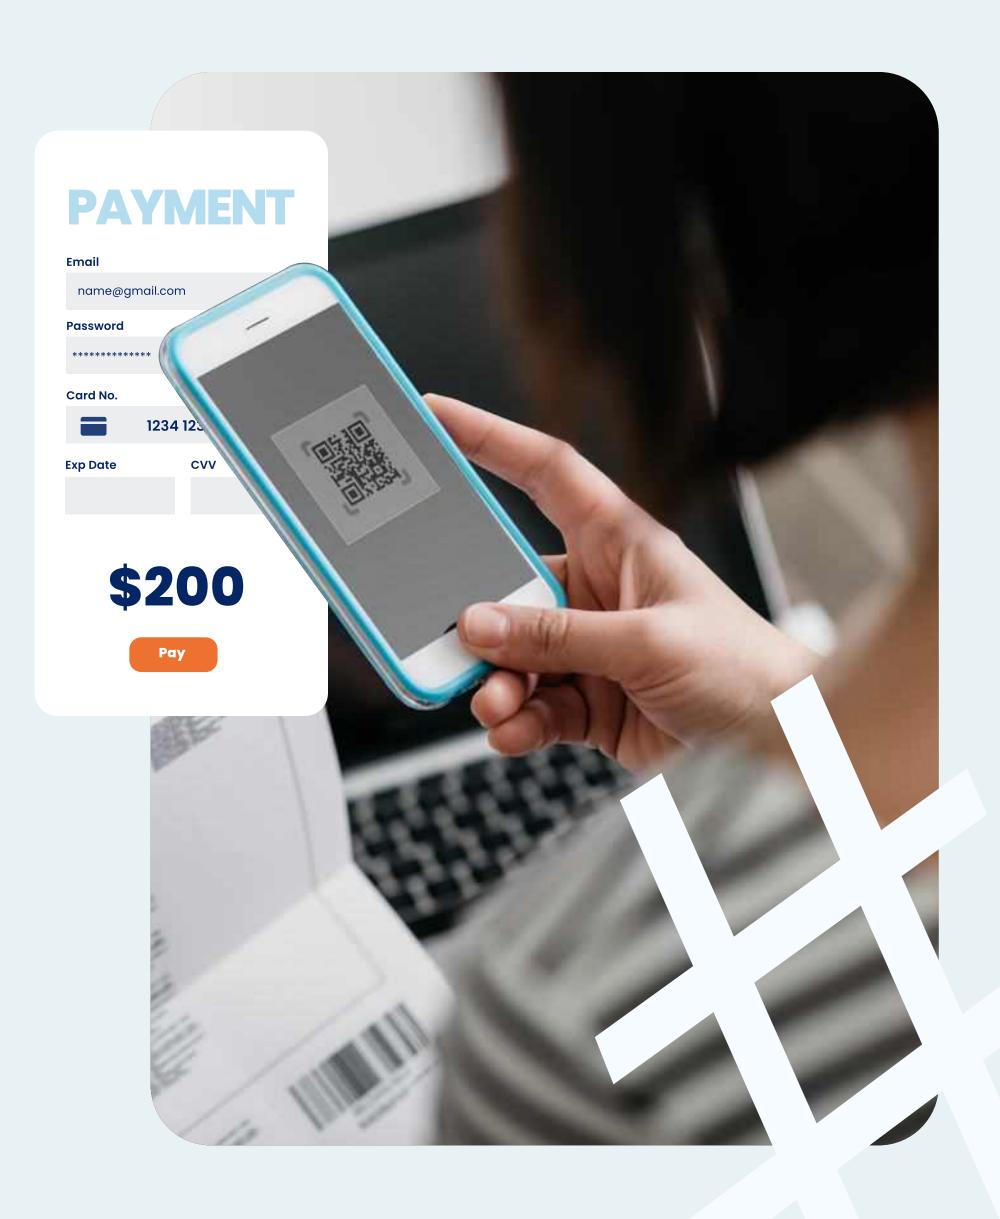

#### **Payment Options**

- \$ Pay
- Credit Card Processing
- ACH Processing
- QR Codes
- Payment links Batch processing
- Payment terminals